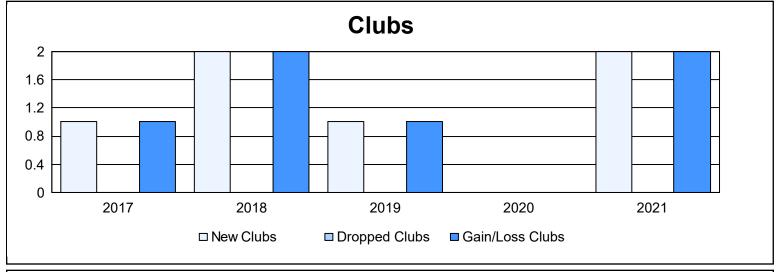

District 102 W As of June 2021 Cumulative

| Year      | New<br>Clubs | Dropped<br>Clubs | Gain/<br>Loss<br>Clubs | New<br>Members | Charter<br>Members | Reinstate<br>Members | Transfer<br>Members | Total<br>Member<br>Added | Total<br>Members<br>Dropped | Gain/<br>Loss<br>Members |
|-----------|--------------|------------------|------------------------|----------------|--------------------|----------------------|---------------------|--------------------------|-----------------------------|--------------------------|
| 2016-2017 | 1            | 0                | 1                      | 206            | 23                 | 6                    | 12                  | 247                      | 218                         | 29                       |
| 2017-2018 | 2            | 0                | 2                      | 188            | 60                 | 12                   | 5                   | 265                      | 219                         | 46                       |
| 2018-2019 | 1            | 0                | 1                      | 202            | 32                 | 3                    | 13                  | 250                      | 210                         | 40                       |
| 2019-2020 | 0            | 0                | 0                      | 146            | 3                  | 7                    | 11                  | 167                      | 149                         | 18                       |
| 2020-2021 | 2            | 0                | 2                      | 142            | 63                 | 5                    | 16                  | 226                      | 335                         | -109                     |
| Average   | 1            | 0                | 1                      | 177            | 36                 | 7                    | 11                  | 231                      | 226                         | 5                        |